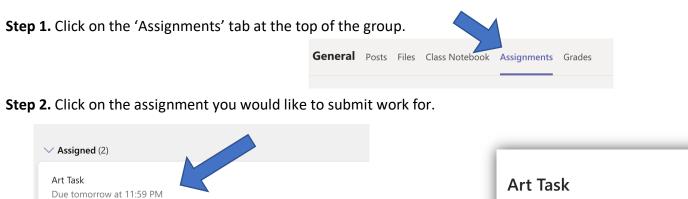

## **Submitting Pictures of Work in Teams**

**Step 3.** Click on the '+ Add work' link at the bottom of the assignment.

Art Task Due tomorrow at 11:59 PM Instructions None My work + Add work

**Step 4.** This will open this window where you can search for your work. You can upload a picture of your work by selecting 'Upload from this device'.